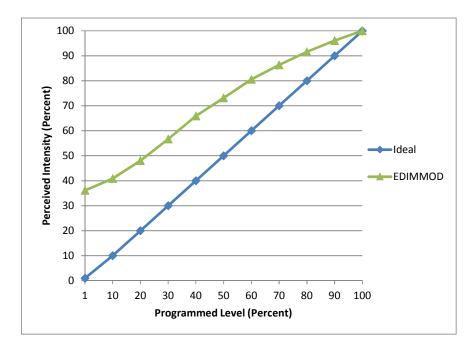

## **Linearity Curves (Best-fit Power Profile Applied):**

## **Observations:**

Tested at 230V, 60 Hz